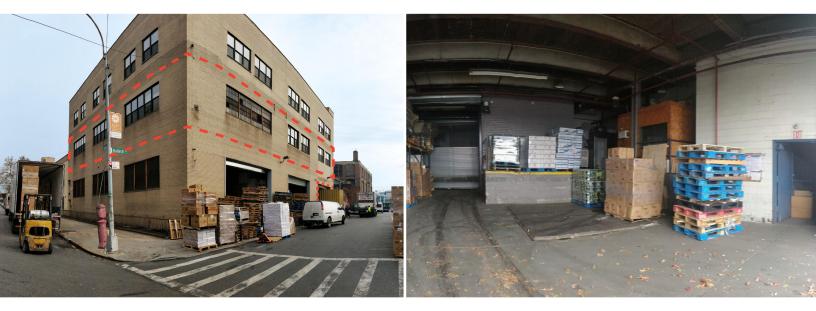

# **EXCLUSIVE**

# 12,000 SF 2nd Fl Warehouse Space + Ground Floor Loading 633 Court Street

**BROOKLYN, NY 11231** 

**APPROXIMATE SIZE** ± 3,000 SF GROUND FLOOR ± 9,000 SF 2ND FLOOR

CEILING HEIGHT 14 FT

**COLUMN SPACING** 20 FT X 30 FT

#### LOADING

±3,000 SF OF COMMON LOADING AREA, OF WHICH ±1,100 SF CAN BE ENCLOSED FOR PRIVATE USE

MAX TRUCK LOADING - 53 FOOTER **ZONING** M3-1

**POSSESSION** FEBRUARY 1, 2020

ASKING RENT PLEASE INQUIRE

**IDEAL USES** MANUFACTURING FURNITURE STORAGE ECOMMERCE WAREHOUSE FOOD WHOLESALER DRY STORAGE

## **FEATURES**

- 24 HOUR ACCESS
- PRIVATE ENTRANCES
- HEAVY FLOOR LOADING
- 10 TON FREIGHT ELEVATOR (8 FT X 10 FT)
- NEW BATHROOMS
- NEW OFFICES
- 2 FULL SIDES OF WINDOWS
- ADDITIONAL OFFICE SPACE AVAILABLE NEXT DOOR